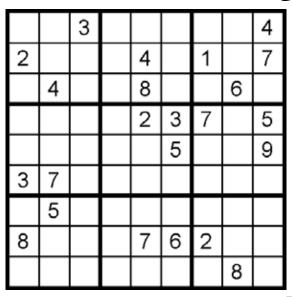

Feburary Sudoku

"Serving Pinellas County Over 26 Years"

12337 79th Place, N • Seminole • FL 33772

#JB2438

| 8 | G           | ۱                     | 6                                                                               | 2                                                         | L                                                         | 3                                                                                                           | 4                                                                                                                                                                                                                                                                                                                                                                                                                                                                                 |
|---|-------------|-----------------------|---------------------------------------------------------------------------------|-----------------------------------------------------------|-----------------------------------------------------------|-------------------------------------------------------------------------------------------------------------|-----------------------------------------------------------------------------------------------------------------------------------------------------------------------------------------------------------------------------------------------------------------------------------------------------------------------------------------------------------------------------------------------------------------------------------------------------------------------------------|
| 4 | Ζ           | 9                     | ۷                                                                               | S                                                         | L                                                         | 6                                                                                                           | 8                                                                                                                                                                                                                                                                                                                                                                                                                                                                                 |
| L | 6           | 8                     | 3                                                                               | 4                                                         | 2                                                         | S                                                                                                           | 9                                                                                                                                                                                                                                                                                                                                                                                                                                                                                 |
| 2 | 9           | 4                     | ٢                                                                               | 6                                                         | S                                                         | L                                                                                                           | 3                                                                                                                                                                                                                                                                                                                                                                                                                                                                                 |
| 3 | 4           | S                     | 9                                                                               | L                                                         | 8                                                         | 2                                                                                                           | l                                                                                                                                                                                                                                                                                                                                                                                                                                                                                 |
| ١ | L           | ε                     | 2                                                                               | 8                                                         | 4                                                         | 9                                                                                                           | 6                                                                                                                                                                                                                                                                                                                                                                                                                                                                                 |
| 9 | ω           | ٢                     | 8                                                                               | ٢                                                         | 6                                                         | 4                                                                                                           | ç                                                                                                                                                                                                                                                                                                                                                                                                                                                                                 |
| G | ٢           | 6                     | 4                                                                               | 3                                                         | 9                                                         | 8                                                                                                           | 2                                                                                                                                                                                                                                                                                                                                                                                                                                                                                 |
| 6 | 8           | 2                     | S                                                                               | 9                                                         | З                                                         | ٢                                                                                                           | 2                                                                                                                                                                                                                                                                                                                                                                                                                                                                                 |
|   | ۲<br>9<br>9 | 2<br>9<br>2<br>9<br>2 | 4   6   5     2   4   3     3   2   4     4   3   6     5   3   6     6   1   2 | 1 4 6 5   6 2 4 3   7 3 2 4   8 2 3 4   8 2 3 6   4 6 1 2 | 6 1 4 6 5   1 6 2 4 3   1 8 1 3 6   1 8 1 3 6   3 4 6 1 6 | 2 3 4 2   3 4 2 4   4 5 3 4   5 5 3 4   6 5 3 5   7 8 4 3   6 5 3 4   7 8 4 3   8 1 3 4   9 1 6 4   9 2 4 3 | 1   2   1   2   4   3   7     2   5   4   3   8   6   1     1   2   6   1   4   2   5   4   3     1   2   8   1   4   2   4   3   5   1     1   2   8   1   4   2   4   3   3   5   1   3   4   3   3   6   1   1   1   1   1   1   1   1   1   1   1   1   1   1   1   1   1   1   1   1   1   1   1   1   1   1   1   1   1   1   1   1   1   1   1   1   1   1   1   1   1   1   1   1   1   1   1   1   1   1   1   1   1   1   1   1   1   1   1   1   1   1   1   1   1   1 |