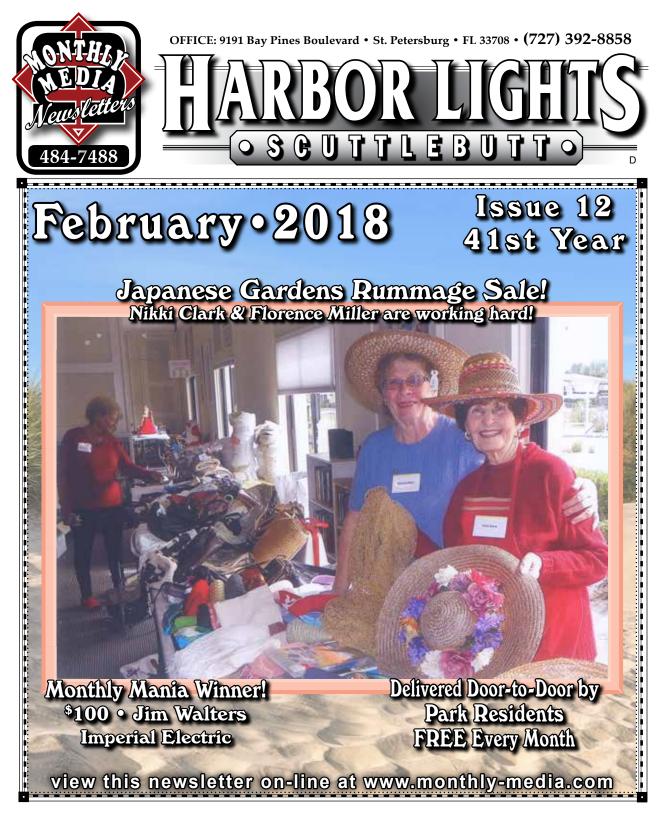

### **RUMMAGE SALE:**

#### 💙 aturday February 3rd

Our annual rummage sale will be held Saturday Feb 3rd – 9AM to 1PM. Large items will be collected on Friday Feb 2. Please contact chairperson Cathie MacPhee, 727-201-4546, to schedule pickup. Set up for the sale will be Friday Feb 2. Bingo will not be held that evening. Please note: No TV's except flat screens that work! No sofas, or large appliances such as fridges, stoves, washers and dryers! Our volunteers do not need back or leg injuries.

Our baked goods table is always a favorite and don't forget the jewelry counter. Your donations to both of these tables is greatly appreciated.